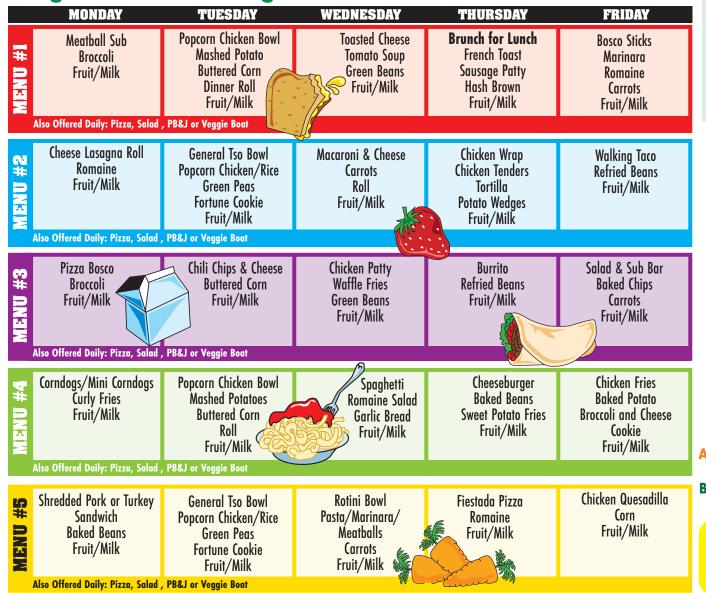

## We are a Team Nutrition School. Honorable Mention Stellar Award School.

- Parents are encouraged to fund students' lunch accounts using **Payschools** website available at payschoolscentral.com.
- Free and Reduced-price applications are only available online at payschoolscentral.com.
- A choice of low fat white and non-fat flavored milk is offered with each school meal.
- Pizza, Salad and PB&J will be offered daily.
- Veggie Boat offered daily (carrots, celery, broccoli)
- Menu is subject to change without notice due to availability of commodity and seasonal foods.

Each week is represented by a color and represents a 5-week cycle menu. Follow the menu with its calendar day. Breakfast is represented by a letter at the beginning of the week and is on a 2-week cycle.